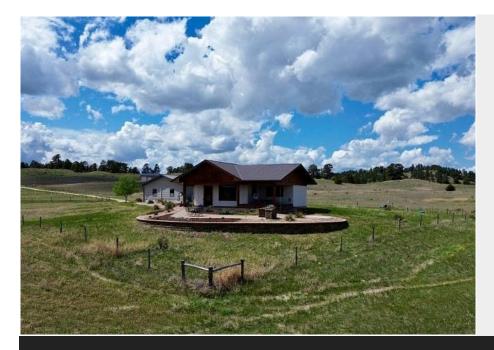

## 39851 State Hwy 12, Valentine, NE

| House       | Custom Style    | 1 Bedrooms    | 1 Full Bath  |
|-------------|-----------------|---------------|--------------|
| 906 SF.     | 30.00 Acres     | Built in 2015 | Open Kitchen |
| Central A/C | Detached Garage | Patio         | Fence        |
| Open Porch  | Covered Porch   | Driveway      | Trees        |
| Utilities   | Scenic View     |               |              |

Set on 30 breathtaking acres of unspoiled countryside just minutes from Valentine, NE, this exquisite property offers the perfect blend of luxury, sustainability, and serenity. Acreages of this size in such a prime location is a rare find-offering endless possibilities. At the heart of the land sits a custom-built 906 sq. ft. home, designed with both elegance and efficiency in mind with high-end finishes and artisanal details. The 40'x30' finished garage/shop is fully insulated, heated and air-conditioned, with its own bathroom including a heated floor and tiled walk-in shower.